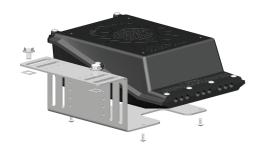

**Mounting Bracket** is included with the purchase of the ACE. It is made of lightweight, corrosion resistant, anodized aluminum. The mounting bracket assembly includes:

1X ACE Mounting Bracket 4X Mounting Screws 2x Bonding Washers