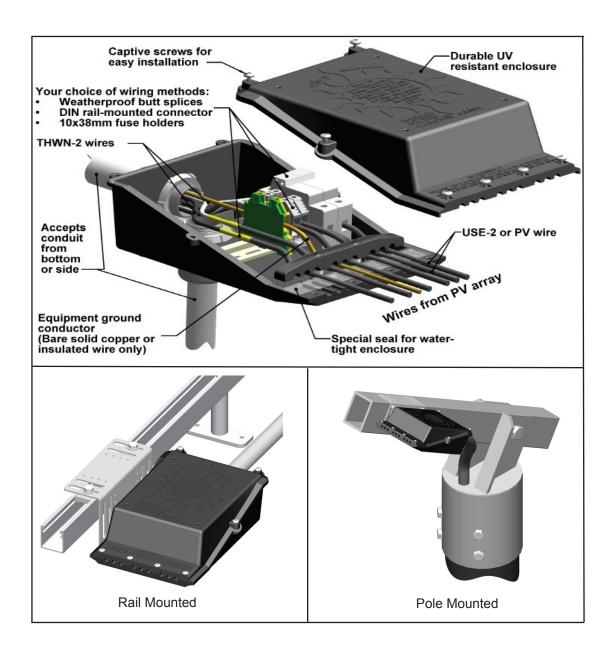

## ACE Acme Conduit Entry Box

The ACE makes quick and simple transitions from USE-2 or PV array wire to conduit protected THWN-2 wire. The box features a compact two-piece UV resistant, NEMA3R rated, enclosure that allows ample wiring space and is compatible with any conduit type. The unique wire entry seals the enclosure even if entry slots are unused. Convenient side and bottom conduit drill out allow for easy conduit routing. The cover comes with captive screws for hassle-free assembly.

## **Specifications**

| Input Wire Diameter Range                 | 5.0 - 6.8 [0.20 -0.27in] 10-12 AWG USE-2/PV V |
|-------------------------------------------|-----------------------------------------------|
| Maximum number of Input Conductor Slots   | 9                                             |
| Maximum number of PV strings              | 4                                             |
| Maximum number of Combined Strings        | 4                                             |
| Equipment Ground Conductor Type           | Bare solid or jacketed only                   |
| Equipment Ground Conductor Diameter Range | 4.0-6.8mm [0.16-0.27 in]                      |
| Acceptable Conduit Sizes                  | 19.05mm, 25.4mm [0.75in, 1.0in]               |
| Internal Volume                           | 1840cm [112 in]                               |
| Internal Height                           | 72.0mm[2.83 in]                               |
| Drill Out                                 | Side, Bottom                                  |

## Configurations

| ACE Part<br>Number | ACE<br>Configuration                         | Terminal<br>Block | Terminal<br>Block<br>Internal<br>Bus | Fuse Holder                            | Fuse<br>Combiner<br>Bus | Grounding<br>Terminal | DIN Rail |
|--------------------|----------------------------------------------|-------------------|--------------------------------------|----------------------------------------|-------------------------|-----------------------|----------|
| ACE-PT             | Pass-Through using Butt<br>Splices/Wire Nuts | N/A               | N/A                                  | N/A                                    | N/A                     | N/A                   | N/A      |
| ACE-1P             | 1-String Pass-through                        | 2                 | N/A                                  | N/A                                    | N/A                     | 1                     | 1        |
| ACE-2P             | 2-String Pass-through                        | 4                 | N/A                                  | N/A                                    | N/A                     | 1                     | 1        |
| ACE-3P             | 3-String Pass-through                        | 6                 | N/A                                  | N/A                                    | N/A                     | 1                     | 1        |
| ACE-4P             | 4-String Pass-through                        | 8                 | N/A                                  | N/A                                    | N/A                     | 1                     | 1        |
| ACE-2C             | 2-Strings Combiner                           | 4                 | 2X 2-Pole                            | Not required for 2-<br>string combiner | N/A                     | 1                     | 1        |
| ACE-3C             | 3-Strings Combiner                           | 3                 | 1X 3-Pole                            | 3                                      | 1X 3-Pole               | 1                     | 1        |
| ACE-4C             | 4-Strings Combiner                           | 4                 | 1X 4-Pole                            | 4                                      | 1X 4-Pole               | 1                     | 1        |

**Mounting Bracket** is included with the purchase of the ACE. It is made of lightweight, corrosion resistant, anodized aluminum. The mounting bracket assembly includes:

1X ACE Mounting Bracket 4X Mounting Screws 2x Bonding Washers